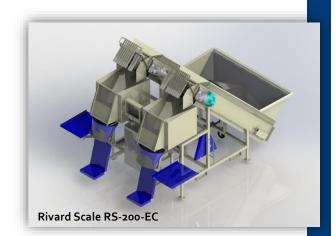

#### STANDARD PACKING SYSTEMS

Packer, sewing system, inspection table, cylindrical washer, screen calibrator, felted or sponge table, reserve system, telescopic conveyor, floor conveyor, turntable, etc.