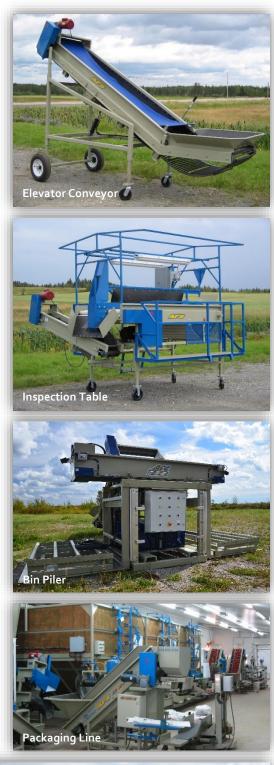

#### STANDARD PACKING SYSTEMS

Packer, sewing system, inspection table, cylindrical washer, screen calibrator, felted or sponge table, reserve system, telescopic conveyor, floor conveyor, turntable, etc.