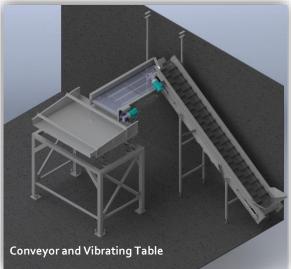

#### STANDARD PACKING SYSTEMS

Packer, sewing system, inspection table, cylindrical washer, screen calibrator, felted or sponge table, reserve system, telescopic conveyor, floor conveyor, turntable, etc.