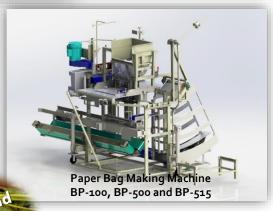

#### STANDARD PACKING SYSTEMS

Packer, sewing system, inspection table, cylindrical washer, screen calibrator, felted or sponge table, reserve system, telescopic conveyor, floor conveyor, turntable, etc.