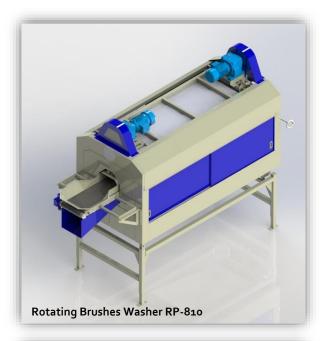

#### STANDARD PACKING SYSTEMS

Packer, sewing system, inspection table, cylindrical washer, screen calibrator, felted or sponge table, reserve system, telescopic conveyor, floor conveyor, turntable, etc.