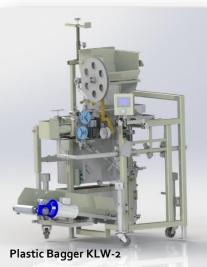

#### STANDARD PACKING SYSTEMS

Packer, sewing system, inspection table, cylindrical washer, screen calibrator, felted or sponge table, reserve system, telescopic conveyor, floor conveyor, turntable, etc.