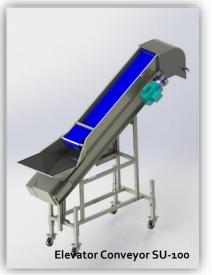

#### STANDARD PACKING SYSTEMS

Packer, sewing system, inspection table, cylindrical washer, screen calibrator, felted or sponge table, reserve system, telescopic conveyor, floor conveyor, turntable, etc.